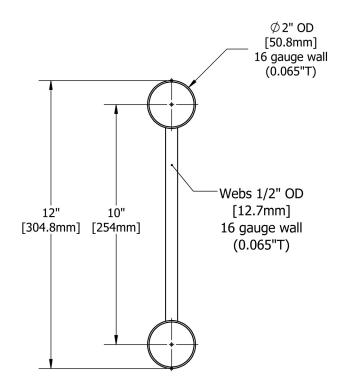

#### **Truss Profile**

12" Wide Ladder Truss (Vertical) 2"Ø Chords, 1/2"Ø Webs

**Toll Free: 855-323-4866** 

**Email:** info@exhibitanddisplaytruss.com

©2015 EXHIBIT AND DISPLAY TRUSS.COM

2"Ø Truss Tube