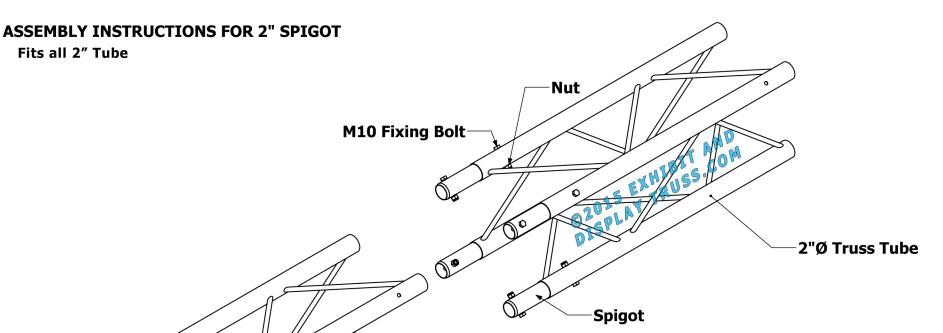

### **Connecting 2 Pieces of Truss Together:**

- 1) Insert the Spigot into 2"Ø truss tube, making sure to align the holes.
- 2) Place M10 Fixing bolt through both holes and thread nut on the other end. Do not overtighten.
- 3) Place the other 2"Ø Tube over the the exposed Spigot end and repeat step 2.

# 2" CONNECTION INSERT

#### Fits all 2" Tube

©2015 EXHIBIT AND DISPLAY TRUSS.COM