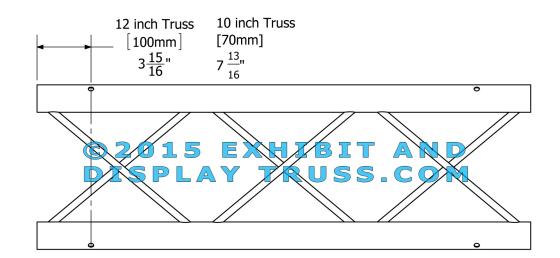

## 12" Wide Aluminum Truss. 2" Chords with 1/2" Webs

©2015 EXHIBIT AND DISPLAY TRUSS.COM