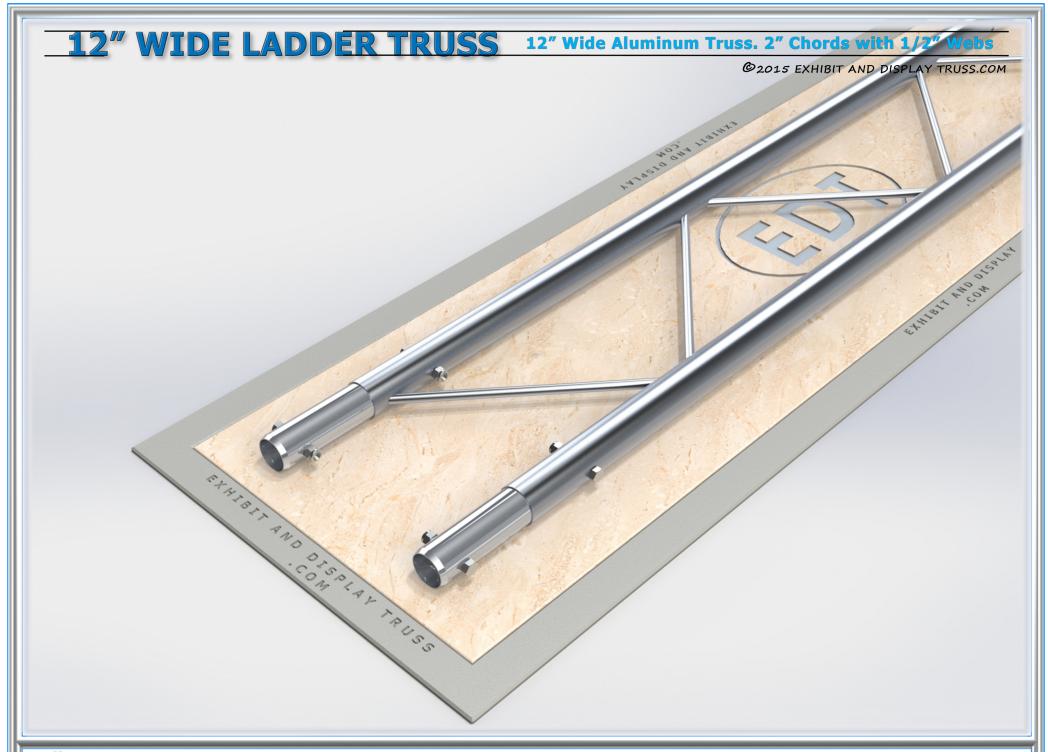

## 12" WIDE LADDER TRUSS

## 12" Wide Aluminum Truss. 2" Chords with 1/2" Webs

©2015 EXHIBIT AND DISPLAY TRUSS.COM