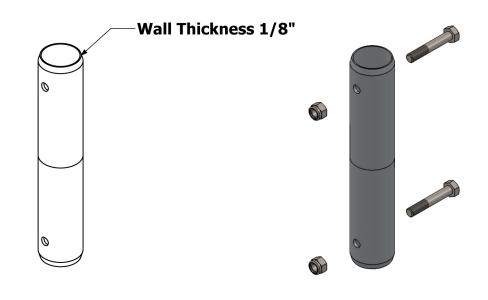

### **Connecting 2 Pieces of Truss Together:**

- 1) Insert the Spigot into 2"Ø truss tube, making sure to align the holes.
- 2) Place M10 Fixing bolt through both holes and thread nut on the other end. Do not overtighten.
- 3) Place the other 2"Ø Tube over the the exposed Spigot end and repeat step 2.