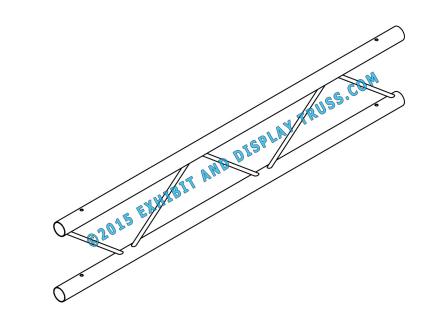

#### **Truss Profile**

12" Wide Ladder Truss (Vertical) 2"Ø Chords, 1/2"Ø Webs

**Toll Free: 855-323-4866** 

**Email:** info@exhibitanddisplaytruss.com

©2015 EXHIBIT AND DISPLAY TRUSS.COM

2"Ø Truss Tube