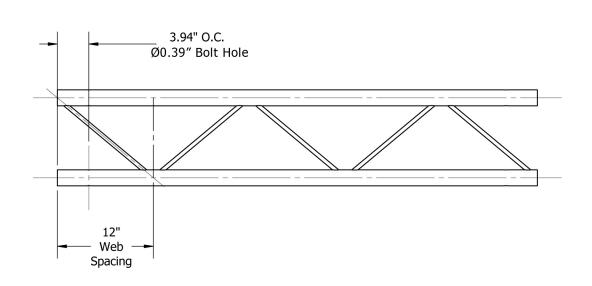

#### **Truss Profile**

12" Wide Ladder Truss (Vertical) 2"Ø Chords, 1/2"Ø Webs

**Toll Free: 855-323-4866** 

**Email:** info@exhibitanddisplaytruss.com

©2015 EXHIBIT AND DISPLAY TRUSS.COM

2"Ø Truss Tube