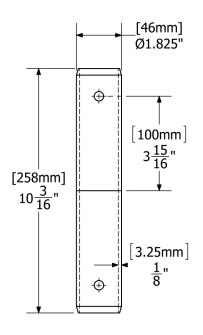

#### **SPIGOT USED ON 12" TRUSS**

**SPIGOT USED ON 10" TRUSS** 

**Toll Free: 855-323-4866** 

**Email:** info@exhibitanddisplaytruss.com