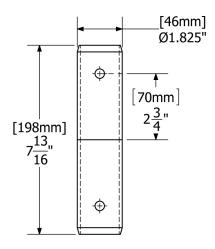

#### **SPIGOT USED ON 12" TRUSS**

**SPIGOT USED ON 10" TRUSS** 

**Toll Free: 855-323-4866** 

**Email:** info@exhibitanddisplaytruss.com