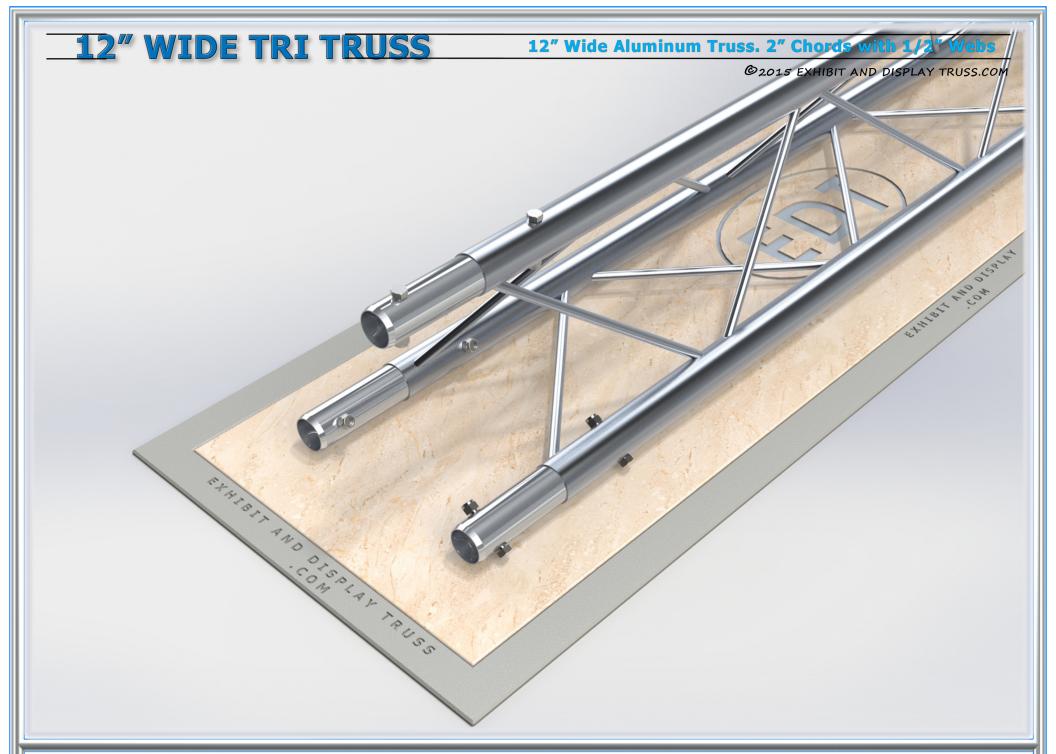

## 12" WIDE TRI TRUSS

#### 12" Wide Aluminum Truss. 2" Chords with 1/2" Webs

©2015 EXHIBIT AND DISPLAY TRUSS.COM