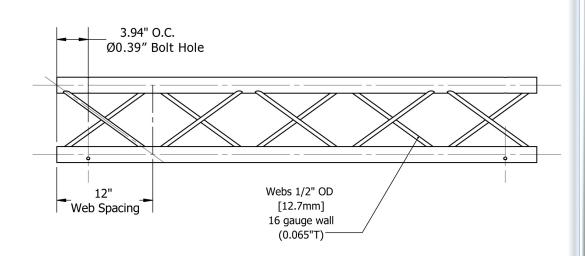

### **Truss Profile**

12" Wide Triangle Truss 2"Ø Chords, 1/2"Ø Webs

**Toll Free: 855-323-4866** 

**Email:** info@exhibitanddisplaytruss.com

©2015 EXHIBIT AND DISPLAY TRUSS.COM

2"Ø Truss Tube