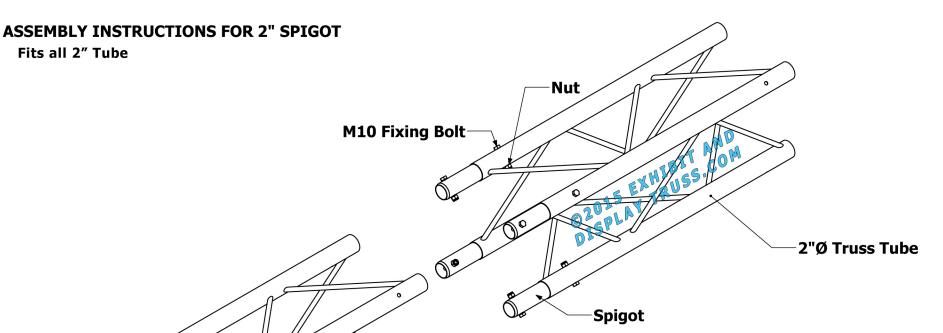

# 2" CONNECTION INSERT

#### Fits all 2" Tube

©2015 EXHIBIT AND DISPLAY TRUSS.COM

### **Connecting 2 Pieces of Truss Together:**

- 1) Insert the Spigot into 2"Ø truss tube, making sure to align the holes.
- 2) Place M10 Fixing bolt through both holes and thread nut on the other end. Do not overtighten.
- 3) Place the other 2"Ø Tube over the the exposed Spigot end and repeat step 2.