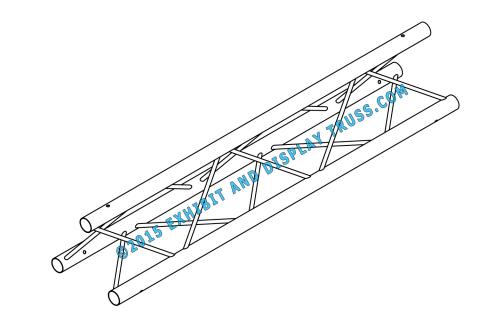

### **Connecting 2 Pieces of Truss Together:**

- 1) Insert the Spigot into 2"Ø truss tube, making sure to align the holes.
- 2) Place M10 Fixing bolt through both holes and thread nut on the other end. Do not overtighten.
- 3) Place the other 2"Ø Tube over the the exposed Spigot end and repeat step 2.