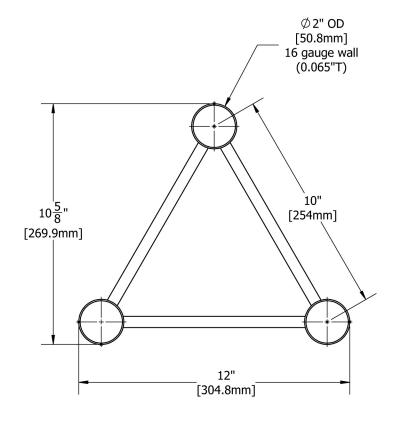

### **Truss Profile**

12" Wide Triangle Truss 2"Ø Chords, 1/2"Ø Webs

**Toll Free: 855-323-4866** 

**Email:** info@exhibitanddisplaytruss.com

©2015 EXHIBIT AND DISPLAY TRUSS.COM

2"Ø Truss Tube