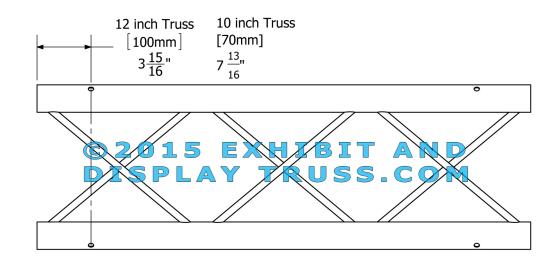

#### 12" Wide Aluminum Truss. 2" Chords with 1/2" Webs

©2015 EXHIBIT AND DISPLAY TRUSS.COM

### **Truss Profile**

12" Wide Triangle Truss 2"Ø Chords, 1/2"Ø Webs

**Toll Free: 855-323-4866** 

**Email:** info@exhibitanddisplaytruss.com

©2015 EXHIBIT AND DISPLAY TRUSS.COM

2"Ø Truss Tube