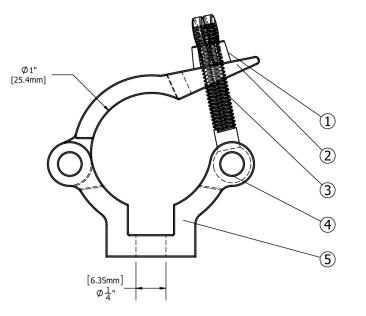

| ITEM NO. | PART NUMBER     | QTY. |
|----------|-----------------|------|
| 1        | Wing Nut        | 1    |
| 2        | Moving Plate    | 1    |
| 3        | Eye Bolt        | 1    |
| 4        | Spring Pin 5x42 | 2    |
| 5        | Base Plate      | 1    |

\* Compatible with 1"Ø Chords/Tubes \* Bolt 2 together to make Double Tube Clamp (EDT1-LDC2)

Toll Free: 855-323-4866 Email: info@exhibitanddisplaytruss.com