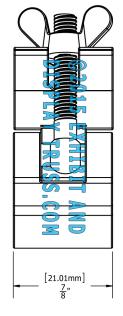

## LIGHT DUTY <u>CLAMPS</u>

**Compatible with 1" Chords/Tubes** 

©2015 EXHIBIT AND DISPLAY TRUSS.COM

EDT1-LDC1 (Single Tube Clamp) EDT1-LDC2 (Double Tube Clamp)

Total Width (with wing nut): 2.1" [53.2mm] Total Height: 2.1"[53.2mm]