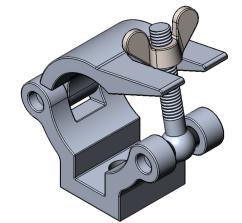

## EDT1-LDC1 (Single Tube Clamp) EDT1-LDC2 (Double Tube Clamp)

**Compatible with 1" Chords/Tubes** 

©2015 EXHIBIT AND DISPLAY TRUSS.COM

Toll Free: 855-323-4866 Email: info@exhibitanddisplaytruss.com ExhibitAndDisplayTruss.com

\* Compatible with 1"Ø Chords/Tubes \* Bolt 2 together to make Double Tube Clamp (EDT1-LDC2)

Toll Free: 855-323-4866 Email: info@exhibitanddisplaytruss.com