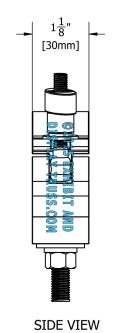

## 2" LIGHTWEIGHT CLAMP

Compatible with 2" Chords/Tubes

©2015 EXHIBIT AND DISPLAY TRUSS.COM

EDT2-LWC (2"Ø Lightweight Clamp)

**Toll Free: 855-323-4866** 

**Email:** info@exhibitanddisplaytruss.com

ExhibitAndDisplayTruss.com

## Compatible with 2" Chords/Tubes

©2015 EXHIBIT AND DISPLAY TRUSS.COM

FRONT VIEW

|          |                     | 1    |
|----------|---------------------|------|
| ITEM NO. | PART NUMBER         | QTY. |
| 1        | Moving Plate        | 1    |
| 2        | Eye Bolt            | 1    |
| 3        | Easy Wing Nut       | 1    |
| 4        | Spring Washer       | 1    |
| 5        | Washer              | 1    |
| 6        | Spring Pin          | 2    |
| 7        | Base Plate          | 1    |
| 8        | Washer 0.375        | 1    |
| 9        | Spring Washer 0.375 | 1    |
| 10       | Hex Nut 0.3750      | 1    |
| 11       | 3/8" Bolt           | 1    |