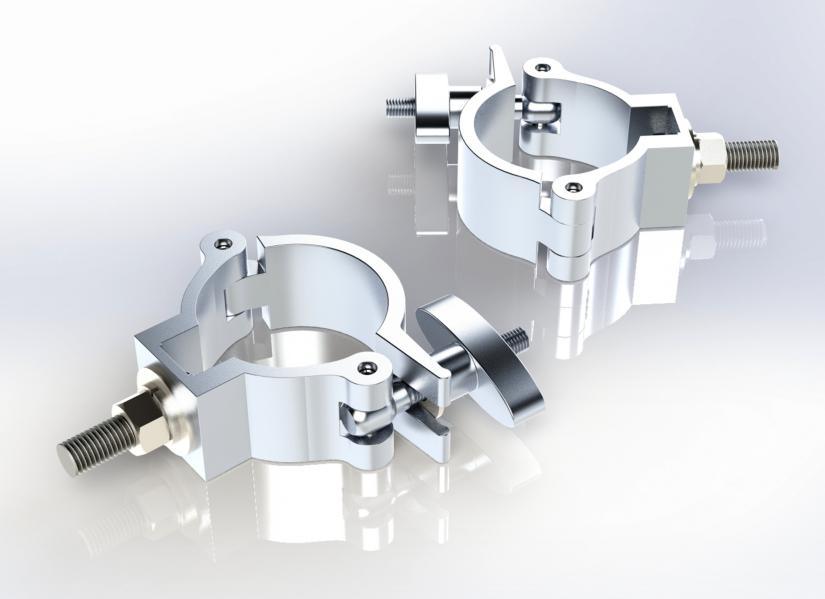

## 2" LIGHTWEIGHT CLAMP

Compatible with 2" Chords/Tubes

©2015 EXHIBIT AND DISPLAY TRUSS.COM

EDT2-LWC (2"Ø Lightweight Clamp)

**Toll Free: 855-323-4866** 

**Email:** info@exhibitanddisplaytruss.com

ExhibitAndDisplayTruss.com

## 2" LIGHTWEIGHT CLAMP

## Compatible with 2" Chords/Tubes

©2015 EXHIBIT AND DISPLAY TRUSS.COM

FRONT VIEW

|          |                     | 1    |
|----------|---------------------|------|
| ITEM NO. | PART NUMBER         | QTY. |
| 1        | Moving Plate        | 1    |
| 2        | Eye Bolt            | 1    |
| 3        | Easy Wing Nut       | 1    |
| 4        | Spring Washer       | 1    |
| 5        | Washer              | 1    |
| 6        | Spring Pin          | 2    |
| 7        | Base Plate          | 1    |
| 8        | Washer 0.375        | 1    |
| 9        | Spring Washer 0.375 | 1    |
| 10       | Hex Nut 0.3750      | 1    |
| 11       | 3/8" Bolt           | 1    |