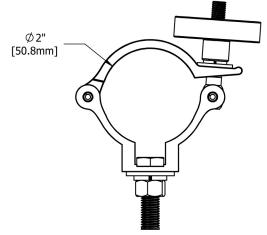

## Compatible with 2" Chords/Tubes

©2015 EXHIBIT AND DISPLAY TRUSS.COM

FRONT VIEW

|          |                     | 1    |
|----------|---------------------|------|
| ITEM NO. | PART NUMBER         | QTY. |
| 1        | Moving Plate        | 1    |
| 2        | Eye Bolt            | 1    |
| 3        | Easy Wing Nut       | 1    |
| 4        | Spring Washer       | 1    |
| 5        | Washer              | 1    |
| 6        | Spring Pin          | 2    |
| 7        | Base Plate          | 1    |
| 8        | Washer 0.375        | 1    |
| 9        | Spring Washer 0.375 | 1    |
| 10       | Hex Nut 0.3750      | 1    |
| 11       | 3/8" Bolt           | 1    |