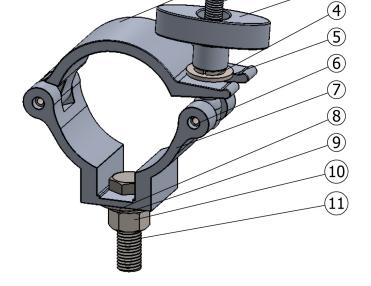

## Compatible with 2" Chords/Tubes

©2015 EXHIBIT AND DISPLAY TRUSS.COM

FRONT VIEW

|          |                     | 1    |
|----------|---------------------|------|
| ITEM NO. | PART NUMBER         | QTY. |
| 1        | Moving Plate        | 1    |
| 2        | Eye Bolt            | 1    |
| 3        | Easy Wing Nut       | 1    |
| 4        | Spring Washer       | 1    |
| 5        | Washer              | 1    |
| 6        | Spring Pin          | 2    |
| 7        | Base Plate          | 1    |
| 8        | Washer 0.375        | 1    |
| 9        | Spring Washer 0.375 | 1    |
| 10       | Hex Nut 0.3750      | 1    |
| 11       | 3/8" Bolt           | 1    |