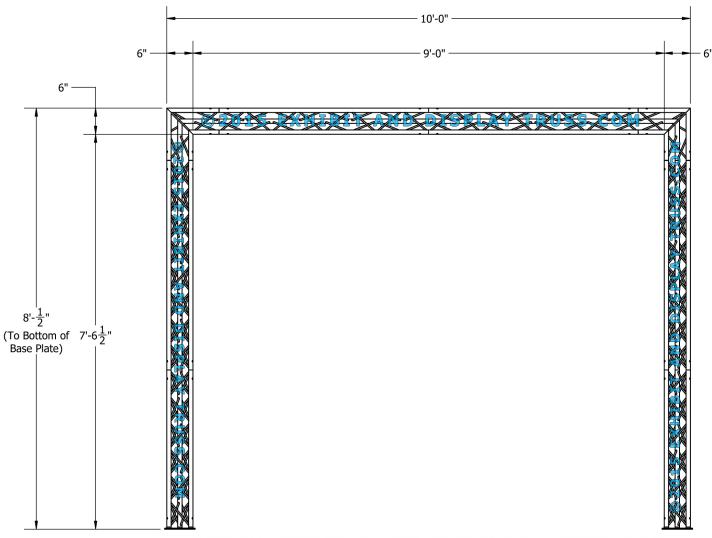

## 6" Wide Aluminum Truss. 1" Chords with 5/16" Webs

©2015 EXHIBIT AND DISPLAY TRUSS.COM

©2015 EXHIBIT AND DISPLAY TRUSS.COM

FRONT VIEW UNITS: FEET & INCHES

**Toll Free: 855-323-4866** 

**Email:** info@exhibitanddisplaytruss.com