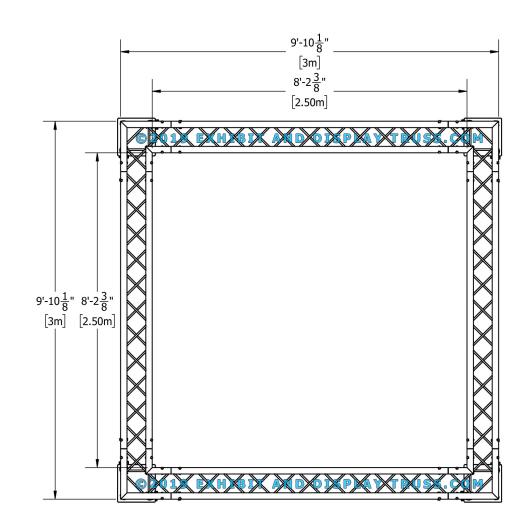

10" Wide Aluminum Truss. 2" Chords with 1/2" Webs

©2019 EXHIBIT AND DISPLAY TRUSS.COM

4-Chord

0-0

2-Chord

Top View Units: Feet & Inches [Meters]

Toll Free: 855-323-4866

**Email:** info@exhibitanddisplaytruss.com