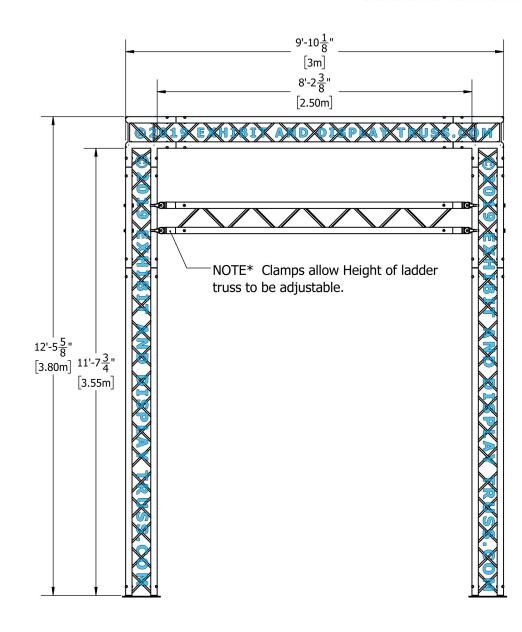

## 10" Wide Aluminum Truss. 2" Chords with 1/2" Webs

©2019 EXHIBIT AND DISPLAY TRUSS.COM

4-Chord

)——C

2-Chord

Front & Side View Units: Feet & Inches [Meters]

Toll Free: 855-323-4866

**Email:** info@exhibitanddisplaytruss.com