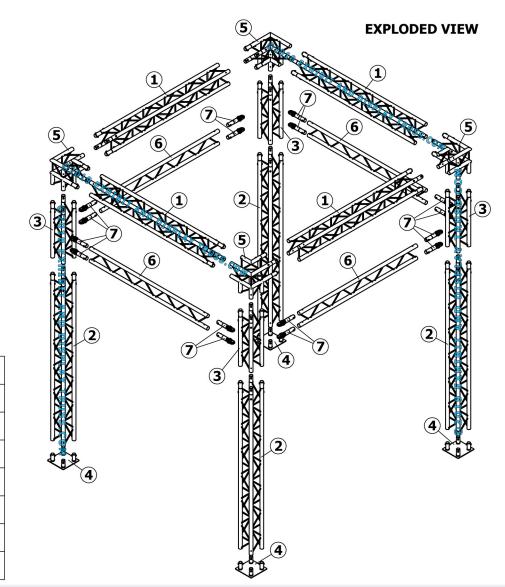

| ITEM NO. | PART NUMBER | DESCRIPTION         | QTY. |
|----------|-------------|---------------------|------|
| 1        | EDT10-B2.2  | 2.2m Box Truss      | 4    |
| 2        | EDT10-B2.6  | 2.6m Box Truss      | 4    |
| 3        | EDT10-B0.8  | 0.8m Box Truss      | 4    |
| 4        | EDT10-BP4   | Box Base Plate      | 4    |
| 5        | EDT10-B3W90 | 3 Way 90° Junction  | 4    |
| 6        | EDT10-L2.2  | 2.2m Ladder Truss   | 4    |
| 7        | EDT10-EHC1  | Extender Hook Clamp | 16   |