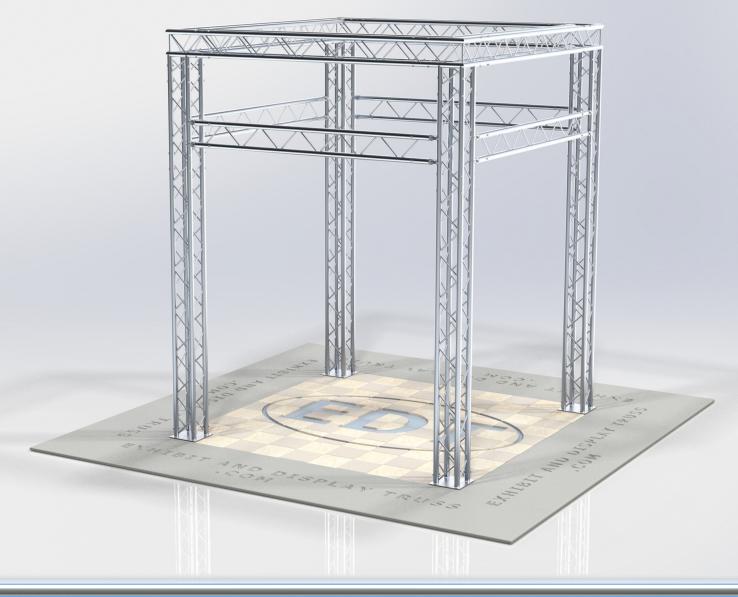

10" Wide Aluminum Truss. 2" Chords with 1/2" Webs

©2019 EXHIBIT AND DISPLAY TRUSS.COM

Toll Free: 855-323-4866
Email: info@exhibitanddisplaytruss.com

©2019 EXHIBIT AND DISPLAY TRUSS.COM

4-Chord

)\_\_\_\_\_

2-Chord