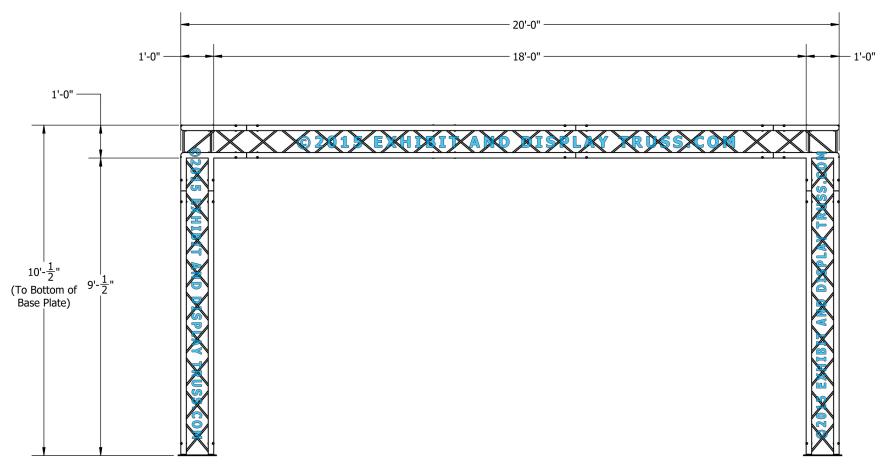

## 12" Wide Aluminum Truss. 2" Chords with 1/2" Webs

©2015 EXHIBIT AND DISPLAY TRUSS.COM

©2015 EXHIBIT AND DISPLAY TRUSS.COM

FRONT VIEW UNITS: FEET & INCHES

**Toll Free: 855-323-4866** 

**Email:** info@exhibitanddisplaytruss.com