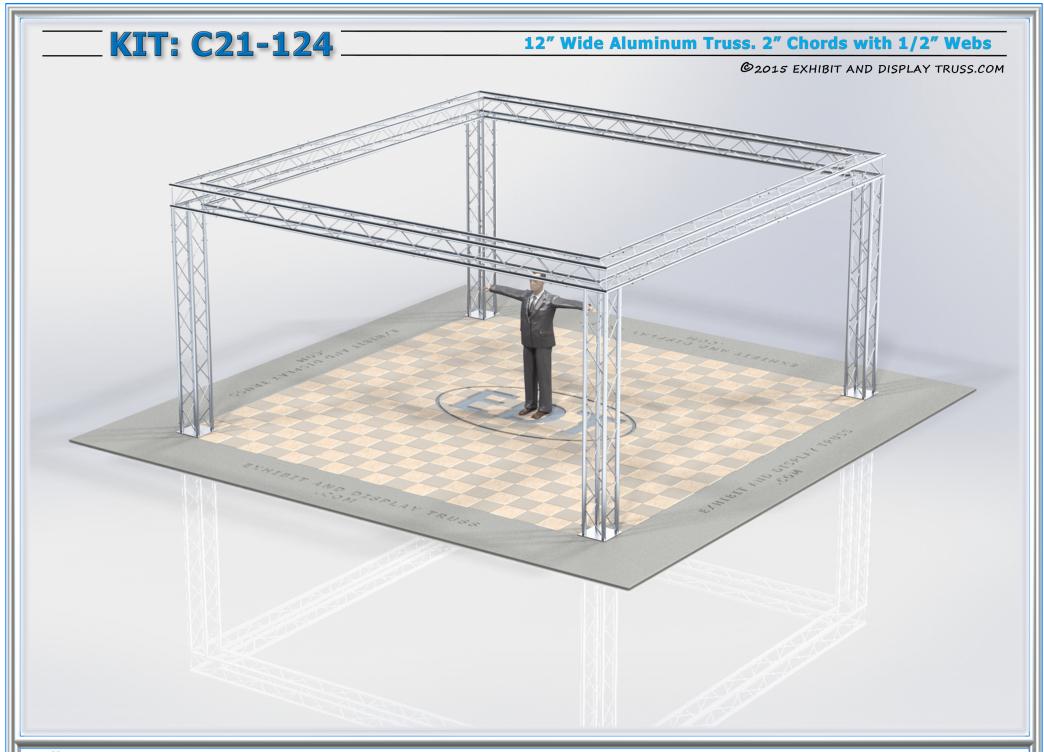

Toll Free: 855-323-4866
Email: info@exhibitanddisplaytruss.com

**KIT: C21-124** 

12" Wide Aluminum Truss. 2" Chords with 1/2" Webs

©2015 EXHIBIT AND DISPLAY TRUSS.COM

| ITEM<br>NO. | PART NUMBER | DESCRIPTION         | QTY. |
|-------------|-------------|---------------------|------|
| 1           | EDT12-BP4   | Box Base Plate      | 4    |
| 2           | EDT12-B6    | 6'-0" Box Truss     | 4    |
| 3           | EDT12-B8    | 8'-0" Box Truss     | 4    |
| 4           | EDT12-B10   | 10'-0" Box<br>Truss | 4    |
| (5)         | EDT12-B3W90 | 3 Way 90°           | 4    |