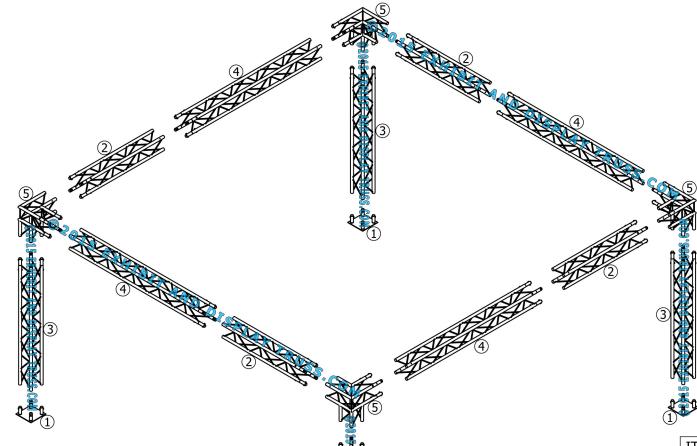

Toll Free: 855-323-4866
Email: info@exhibitanddisplaytruss.com

**KIT: C21-124** 

12" Wide Aluminum Truss. 2" Chords with 1/2" Webs

©2015 EXHIBIT AND DISPLAY TRUSS.COM

| ITEM<br>NO. | PART NUMBER | DESCRIPTION         | QTY. |
|-------------|-------------|---------------------|------|
| 1           | EDT12-BP4   | Box Base Plate      | 4    |
| 2           | EDT12-B6    | 6'-0" Box Truss     | 4    |
| 3           | EDT12-B8    | 8'-0" Box Truss     | 4    |
| 4           | EDT12-B10   | 10'-0" Box<br>Truss | 4    |
| (5)         | EDT12-B3W90 | 3 Way 90°           | 4    |

**EXPLODED VIEW** 

**Toll Free: 855-323-4866** 

**Email:** info@exhibitanddisplaytruss.com

Toll Free: 855-323-4866

**Email:** info@exhibitanddisplaytruss.com

**KIT: C21-124** 