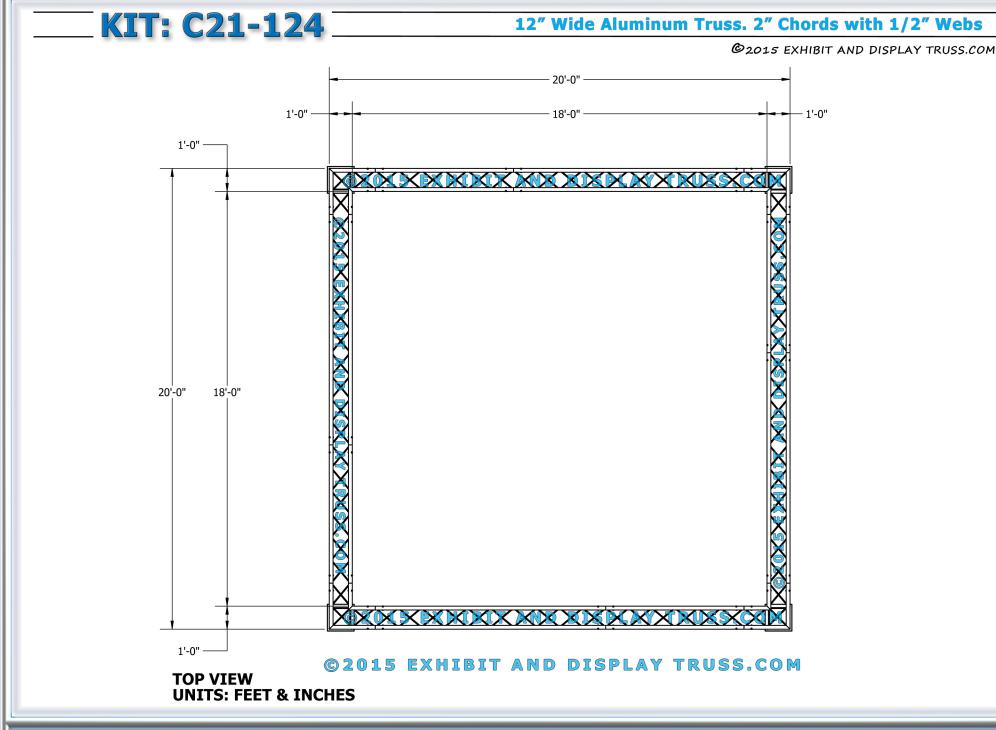

## 12" Wide Aluminum Truss. 2" Chords with 1/2" Webs

©2015 EXHIBIT AND DISPLAY TRUSS.COM

©2015 EXHIBIT AND DISPLAY TRUSS.COM

FRONT VIEW UNITS: FEET & INCHES

**Toll Free: 855-323-4866** 

**Email:** info@exhibitanddisplaytruss.com