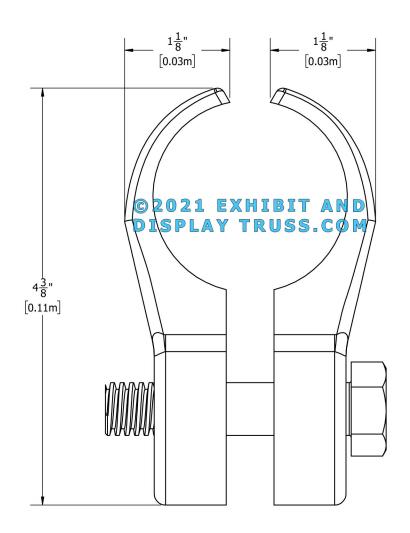

## **COMPATIBLE WITH 2" EXTENDER HOOK**

©2021 EXHIBIT AND DISPLAY TRUSS.COM

FRONT VIEW UNITS: FEET & INCHES

Toll Free: 855-323-4866

**Email:** info@exhibitanddisplaytruss.com