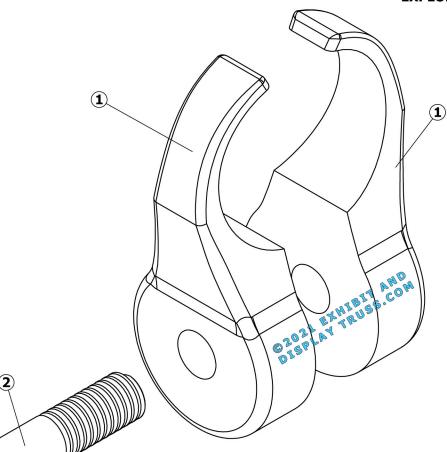

#### **EXPLODED VIEW**

| ITEM<br>NO. | PART NUMBER  | DESCRIPTION         | QTY. |
|-------------|--------------|---------------------|------|
| 1           | 10_12_Claw   | Generic Claw arm 2" | 2    |
| 2           | 10_Claw_Bolt | Generic Claw Bolt   | 1    |