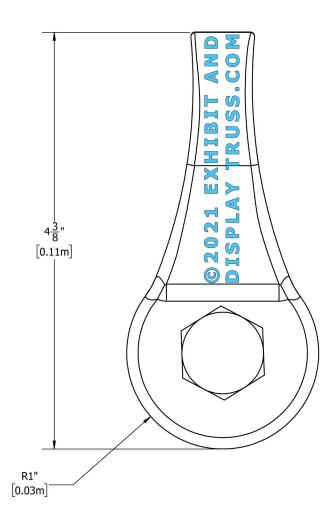

# **COMPATIBLE WITH 2" EXTENDER HOOK**

©2021 EXHIBIT AND DISPLAY TRUSS.COM

SIDE VIEW UNITS: FEET & INCHES

Toll Free: 855-323-4866

**Email:** info@exhibitanddisplaytruss.com