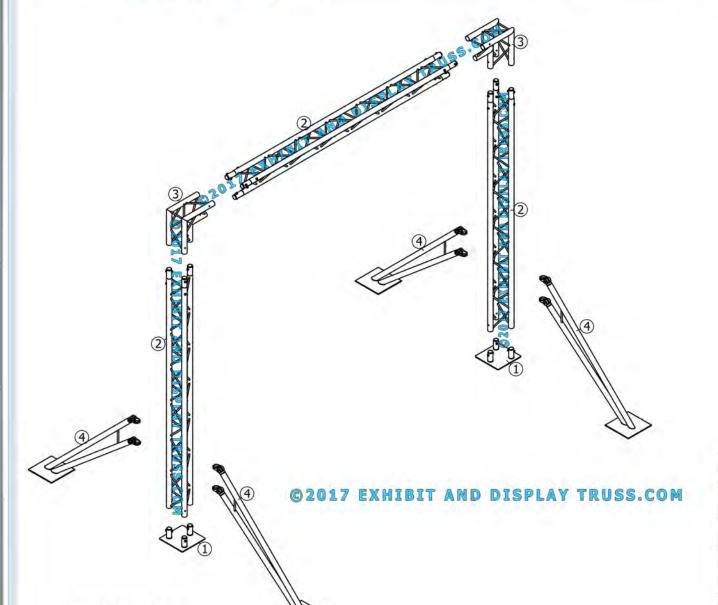

Toll Free: 855-323-4866
Email: info@exhibitanddisplaytruss.com

10" Wide Aluminum Tri Truss. 2" Chords with 1/2" Webs

©2017 EXHIBIT AND DISPLAY TRUSS.COM

3-Chord

| ITEM<br>NO. | PART NUMBER  | DESCRIPTION                            | QTY. |
|-------------|--------------|----------------------------------------|------|
| 1           | EDT10-BP3    | Tri Base Plate<br>(square)             | 2    |
| 2           | EDT10-T2.6   | 2.6m Tri Truss                         | 3    |
| 3           | EDT10-T2W90A | 2 Way 90°<br>Junction Apex<br>In       | 2    |
| 4           | EDT2-OR1     | Outrigger Arms<br>with Swivel<br>Hooks | 4    |

Toll Free: 855-323-4866

**EXPLODED VIEW** 

Email: info@exhibitanddisplaytruss.com