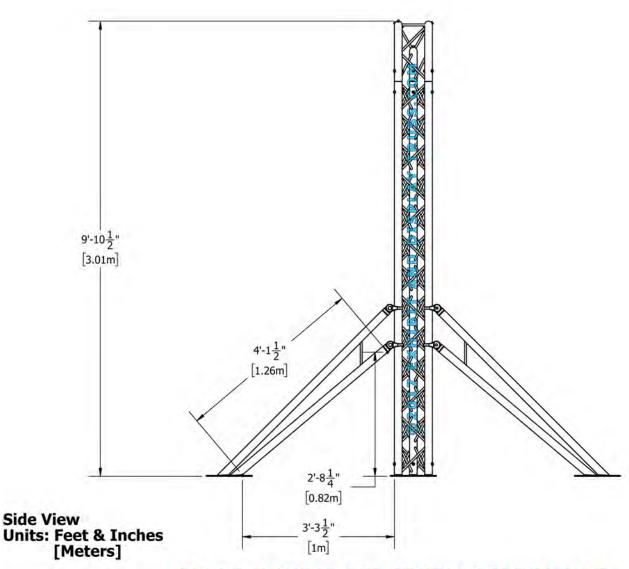

## 10" Wide Aluminum Tri Truss. 2" Chords with 1/2" Webs

©2017 EXHIBIT AND DISPLAY TRUSS.COM

3-Chord

Toll Free: 855-323-4866

Email: info@exhibitanddisplaytruss.com