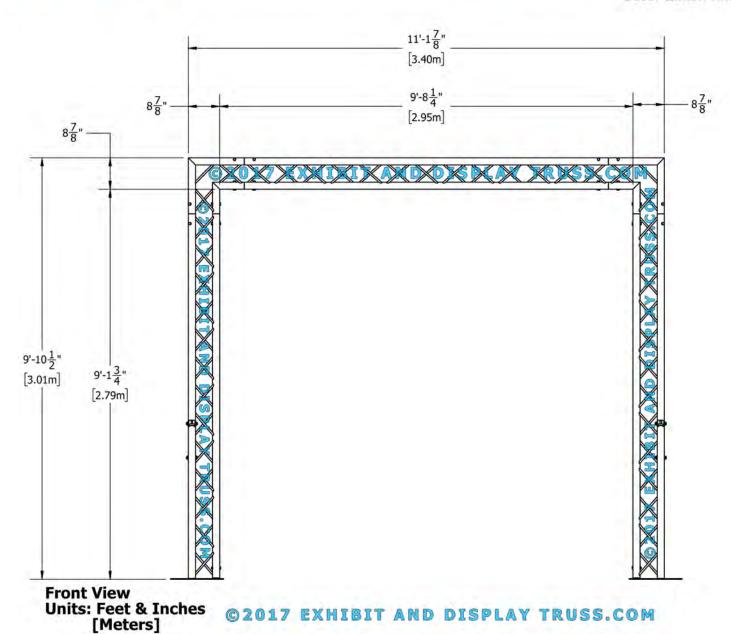

## 10" Wide Aluminum Tri Truss. 2" Chords with 1/2" Webs

©2017 EXHIBIT AND DISPLAY TRUSS.COM

3-Chord

Toll Free: 855-323-4866

Email: info@exhibitanddisplaytruss.com

## 10" Wide Aluminum Tri Truss. 2" Chords with 1/2" Webs

©2017 EXHIBIT AND DISPLAY TRUSS.COM

**©2017 EXHIBIT AND DISPLAY TRUSS.COM** 

Toll Free: 855-323-4866

Email: info@exhibitanddisplaytruss.com