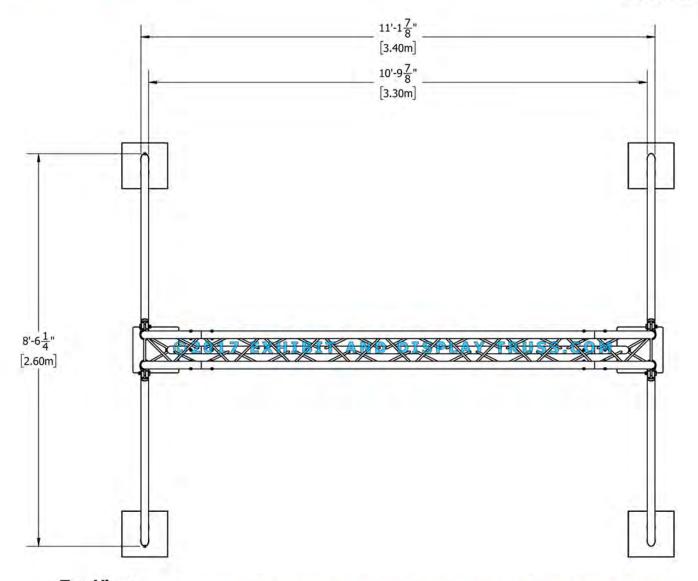

## 10" Wide Aluminum Tri Truss. 2" Chords with 1/2" Webs

©2017 EXHIBIT AND DISPLAY TRUSS.COM

3-Chord

Top View Units: Feet & Inches [Meters]

**©2017 EXHIBIT AND DISPLAY TRUSS.COM** 

Toll Free: 855-323-4866

Email: info@exhibitanddisplaytruss.com