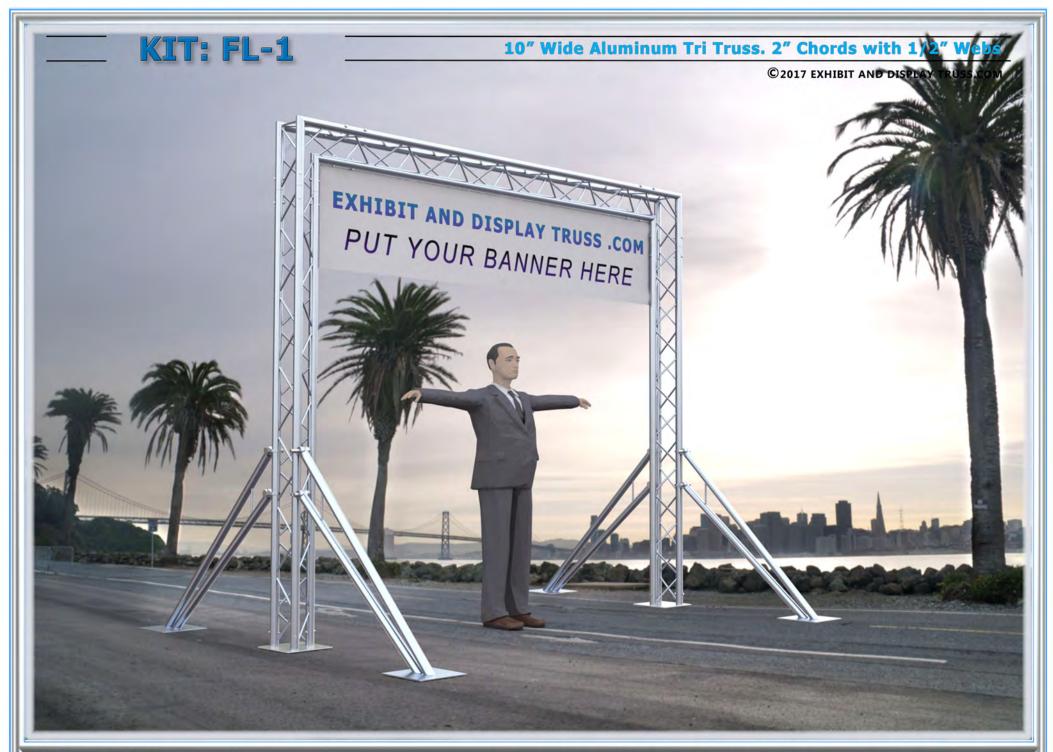

Toll Free: 855-323-4866
Email: info@exhibitanddisplaytruss.com

10" Wide Aluminum Tri Truss. 2" Chords with 1/2" Webs

©2017 EXHIBIT AND DISPLAY TRUSS.COM

3-Chord

| ITEM<br>NO. | PART NUMBER  | DESCRIPTION                            | QTY. |
|-------------|--------------|----------------------------------------|------|
| 1           | EDT10-BP3    | Tri Base Plate<br>(square)             | 2    |
| 2           | EDT10-T2.6   | 2.6m Tri Truss                         | 3    |
| 3           | EDT10-T2W90A | 2 Way 90°<br>Junction Apex<br>In       | 2    |
| 4           | EDT2-OR1     | Outrigger Arms<br>with Swivel<br>Hooks | 4    |