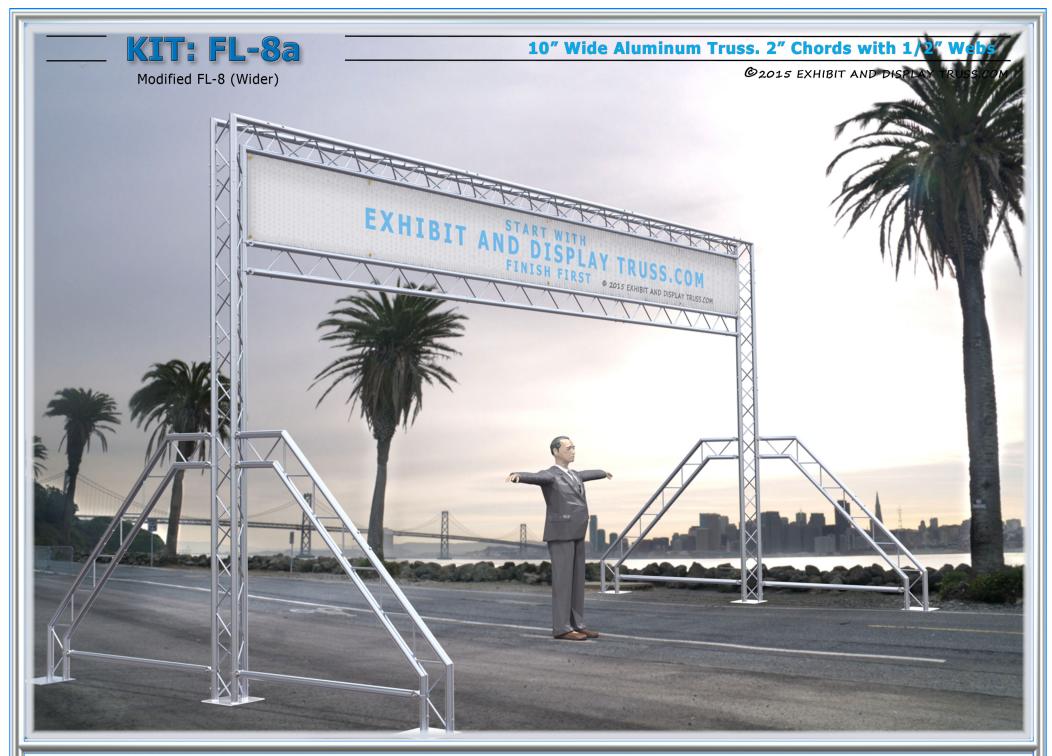

Toll Free: 855-323-4866
Email: info@exhibitanddisplaytruss.com

**Toll Free:** 855-323-4866

Email: info@exhibitanddisplaytruss.com

Email: info@exhibitanddisplaytruss.com

Modified FL-8 (Wider)

## 10" Wide Aluminum Truss. 2" Chords with 1/2" Webs

©2015 EXHIBIT AND DISPLAY TRUSS.COM

Modified FL-8 (Wider)

**Toll Free: 855-323-4866** 

Email: info@exhibitanddisplaytruss.com