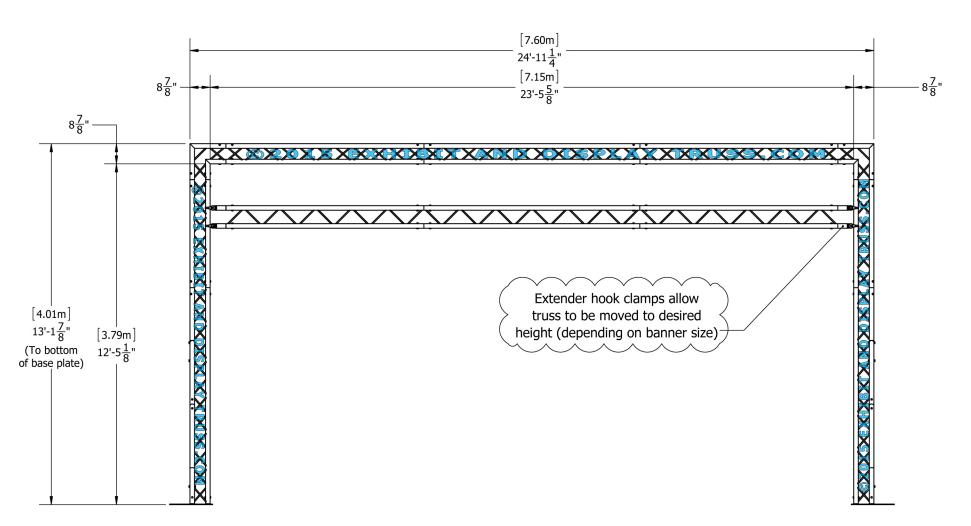

## 10" Wide Aluminum Truss. 2" Chords with 1/2" Webs

©2015 EXHIBIT AND DISPLAY TRUSS.COM

Front View
Units: Feet & Inches
[Meters]

©2015 EXHIBIT AND DISPLAY TRUSS.COM

**Toll Free:** 855-323-4866

**Email:** info@exhibitanddisplaytruss.com