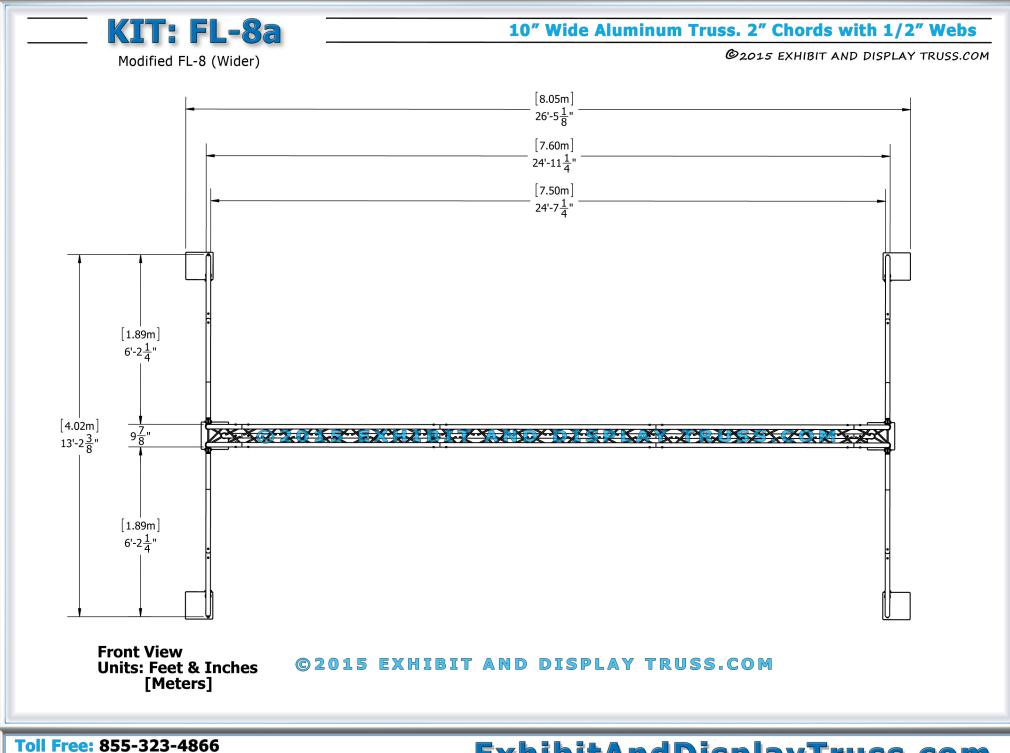

## 10" Wide Aluminum Truss. 2" Chords with 1/2" Webs

©2015 EXHIBIT AND DISPLAY TRUSS.COM

Front View
Units: Feet & Inches
[Meters]

©2015 EXHIBIT AND DISPLAY TRUSS.COM

**Toll Free:** 855-323-4866

**Email:** info@exhibitanddisplaytruss.com