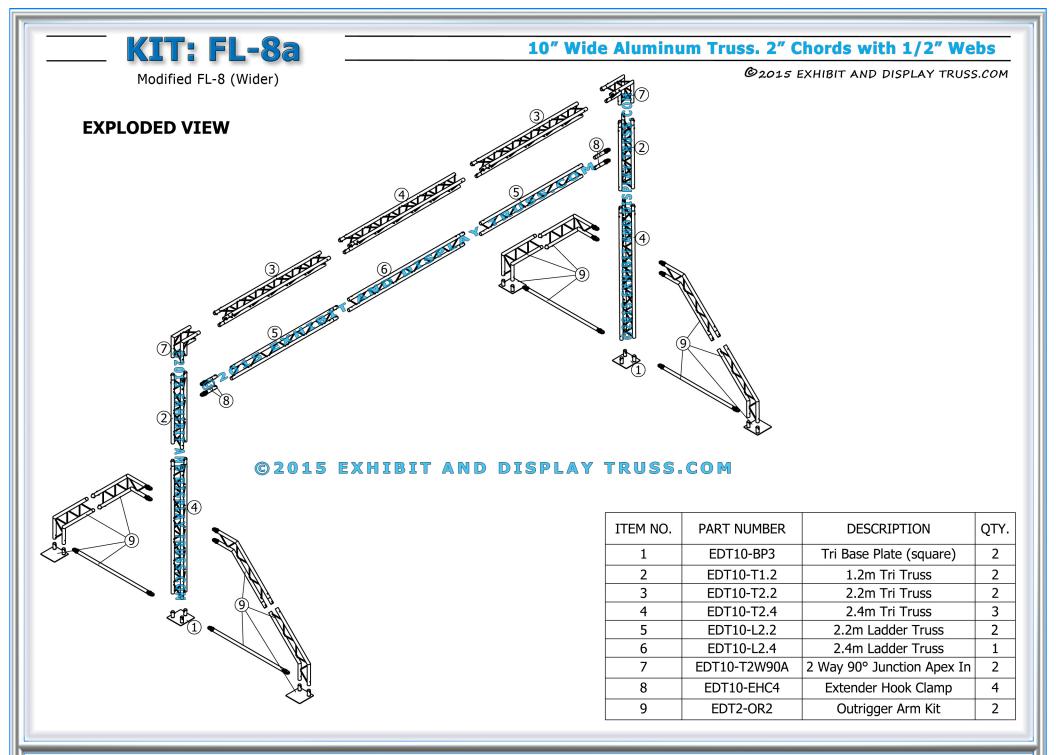

Toll Free: 855-323-4866
Email: info@exhibitanddisplaytruss.com

**Toll Free:** 855-323-4866

Email: info@exhibitanddisplaytruss.com

Email: info@exhibitanddisplaytruss.com

Modified FL-8 (Wider)

## 10" Wide Aluminum Truss. 2" Chords with 1/2" Webs

©2015 EXHIBIT AND DISPLAY TRUSS.COM

Modified FL-8 (Wider)

**Toll Free: 855-323-4866** 

Email: info@exhibitanddisplaytruss.com