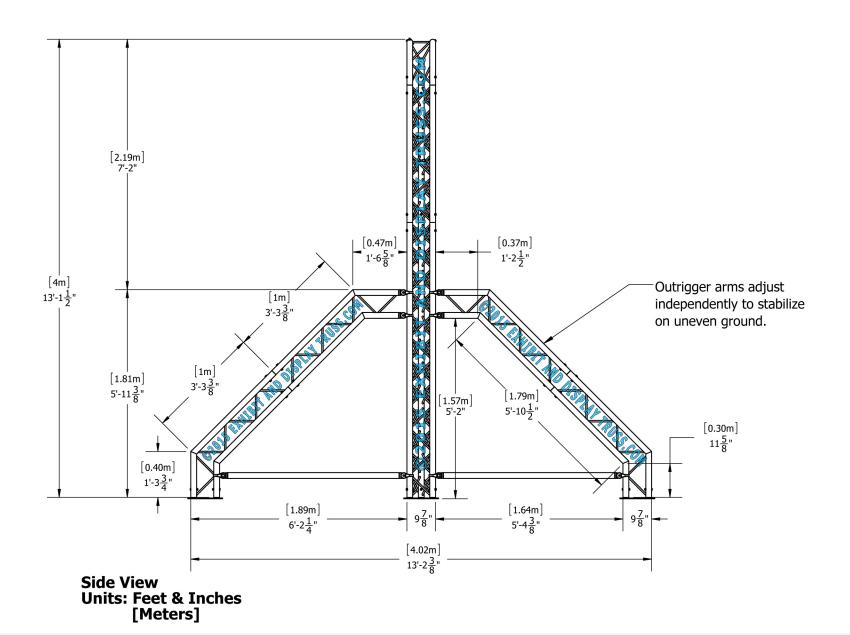

## 10" Wide Aluminum Truss. 2" Chords with 1/2" Webs

©2015 EXHIBIT AND DISPLAY TRUSS.COM

Front View
Units: Feet & Inches
[Meters]

©2015 EXHIBIT AND DISPLAY TRUSS.COM

**Toll Free:** 855-323-4866

**Email:** info@exhibitanddisplaytruss.com

## 10" Wide Aluminum Truss. 2" Chords with 1/2" Webs

©2015 EXHIBIT AND DISPLAY TRUSS.COM

Modified FL-8 (Wider)

**Toll Free: 855-323-4866** 

Email: info@exhibitanddisplaytruss.com